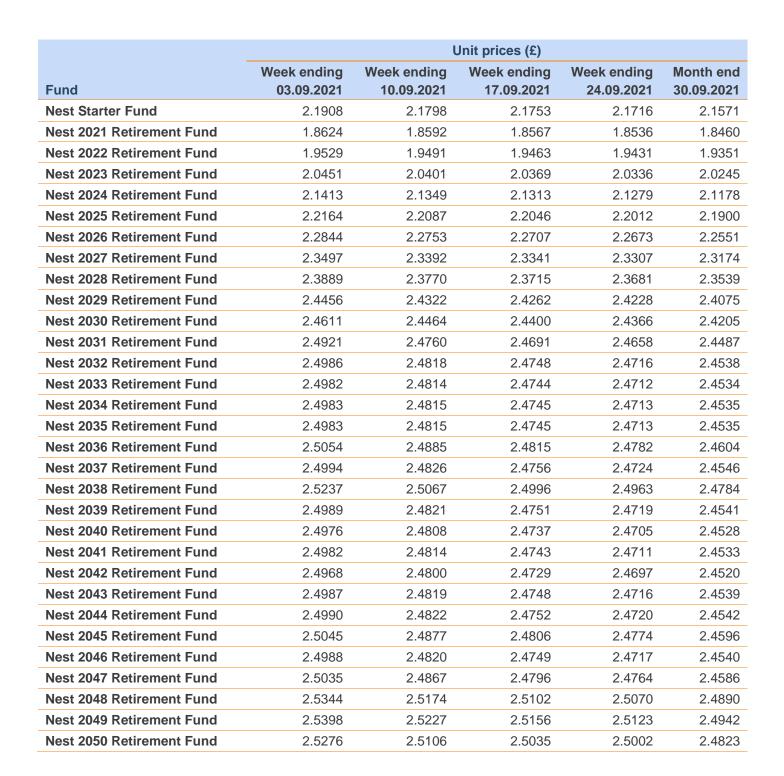

#### September 2021

## Nest Retirement Funds Unit Prices

|                              | Unit prices (£) |             |             |             |            |
|------------------------------|-----------------|-------------|-------------|-------------|------------|
|                              | Week ending     | Week ending | Week ending | Week ending | Month end  |
| Fund                         | 03.09.2021      | 10.09.2021  | 17.09.2021  | 24.09.2021  | 30.09.2021 |
| Nest 2051 Retirement Fund    | 2.5350          | 2.5179      | 2.5108      | 2.5075      | 2.4895     |
| Nest 2052 Retirement Fund    | 2.5355          | 2.5185      | 2.5113      | 2.5081      | 2.4900     |
| Nest 2053 Retirement Fund    | 2.4857          | 2.4690      | 2.4620      | 2.4588      | 2.4411     |
| Nest 2054 Retirement Fund    | 2.4357          | 2.4193      | 2.4124      | 2.4093      | 2.3920     |
| Nest 2055 Retirement Fund    | 2.3928          | 2.3767      | 2.3699      | 2.3669      | 2.3499     |
| Nest 2056 Retirement Fund    | 2.3484          | 2.3326      | 2.3259      | 2.3229      | 2.3062     |
| Nest 2057 Retirement Fund    | 2.3252          | 2.3095      | 2.3030      | 2.3000      | 2.2834     |
| Nest 2058 Retirement Fund    | 2.3406          | 2.3248      | 2.3182      | 2.3152      | 2.2986     |
| Nest 2059 Retirement Fund    | 2.2977          | 2.2822      | 2.2758      | 2.2728      | 2.2565     |
| Nest 2060 Retirement Fund    | 2.3210          | 2.3054      | 2.2988      | 2.2958      | 2.2793     |
| Nest 2061 Retirement Fund    | 2.2729          | 2.2576      | 2.2512      | 2.2483      | 2.2321     |
| Nest 2062 Retirement Fund    | 2.1006          | 2.0896      | 2.0851      | 2.0817      | 2.0662     |
| Nest 2063 Retirement Fund    | 2.2796          | 2.2682      | 2.2635      | 2.2597      | 2.2445     |
| Nest 2064 Retirement Fund    | 1.2896          | 1.2831      | 1.2804      | 1.2783      | 1.2697     |
| Nest 2065 Retirement Fund    | 1.3100          | 1.3035      | 1.3008      | 1.2986      | 1.2898     |
| Nest 2066 Retirement Fund    | 1.1525          | 1.1467      | 1.1444      | 1.1424      | 1.1347     |
| Nest 2067 Retirement Fund    | 1.0786          | 1.0732      | 1.0710      | 1.0692      | 1.0620     |
| Nest Higher Risk Fund        | 3.0543          | 3.0305      | 3.0173      | 3.0144      | 2.9957     |
| Nest Pre-Retirement Fund     | 1.5108          | 1.5098      | 1.5132      | 1.5090      | 1.4989     |
| Nest Post Retirement Fund    | 1.0586          | 1.0586      | 1.0583      | 1.0575      | 1.0572     |
| Nest Lower Growth Fund       | 1.0865          | 1.0864      | 1.0859      | 1.0845      | 1.0840     |
| Nest Ethical Foundation Fund | 2.6463          | 2.6366      | 2.6163      | 2.6123      | 2.5946     |
| Nest Ethical Growth Fund     | 3.2055          | 3.1906      | 3.1624      | 3.1602      | 3.1340     |
| Nest Ethical Consolidation   | 1.5495          | 1.5447      | 1.5397      | 1.5340      | 1.5220     |
| Nest Sharia Fund             | 4.4061          | 4.3746      | 4.3764      | 4.3500      | 4.3009     |
| Nest Safe Fund               | 1.0093          | 1.0093      | 1.0090      | 1.0083      | 1.0080     |
| Nest Wallet Fund             | 0.9980          | 0.9979      | 0.9979      | 0.9978      | 0.9978     |
| Nest Later Life Fund         | 1.0268          | 1.0269      | 1.0289      | 1.0268      | 1.0181     |
| Nest Vault Fund              | 1.2070          | 1.1993      | 1.1941      | 1.1921      | 1.1859     |