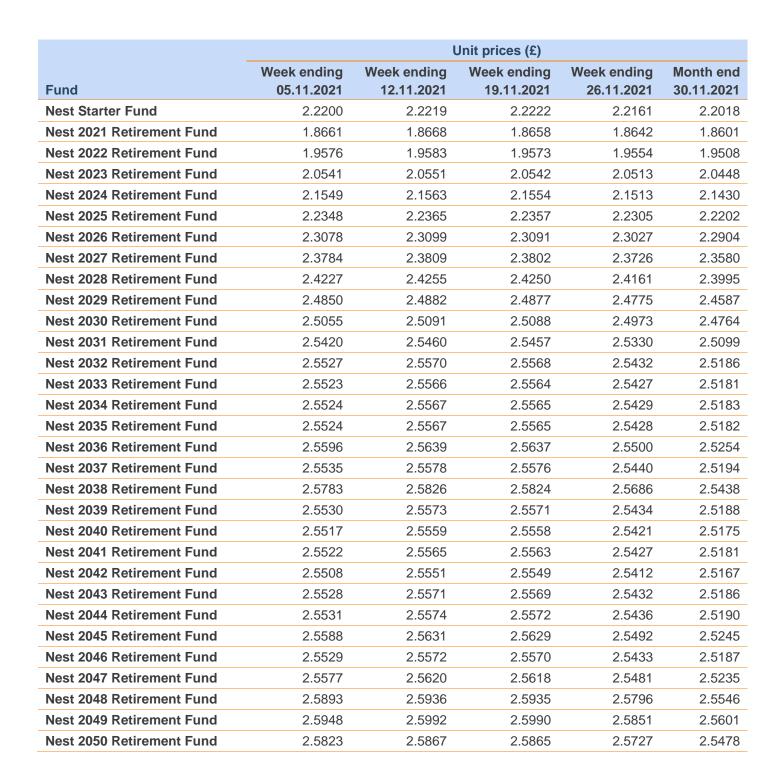

| 1.0079          | 1.0069      | 1.0067      | 1.0058      | 1.0060     |  |
| Nest Wallet Fund             | 0.9978          | 0.9977      | 0.9976      | 0.9975      | 0.9975     |  |
| Nest Later Life Fund         | 1.0202          | 1.0147      | 1.0176      | 1.0129      | 1.0144     |  |
| Nest Vault Fund              | 1.1803          | 1.1841      | 1.1908      | 1.2017      | 1.1964     |  |
|                              |                 |             |             |             |            |  |

The Nest 2017 Retirement Fund closed on 30 June 2018. The Nest 2018 Retirement Fund closed on 30 June 2019. The Nest 2019 Retirement Fund closed on 30 June 2020. The Nest 2020 Retirement Fund closed on 30 June 2021.

#### November 2021

### Nest Retirement Funds Unit Prices



|                                 | Unit prices (£) |             |             |             |            |
|---------------------------------|-----------------|-------------|-------------|-------------|------------|
|                                 | Week ending     | Week ending | Week ending | Week ending | Month end  |
| Fund                            | 05.11.2021      | 12.11.2021  | 19.11.2021  | 26.11.2021  | 30.11.2021 |
| Nest 2051 Retirement Fund       | 2.5899          | 2.5942      | 2.5940      | 2.5801      | 2.5552     |
| Nest 2052 Retirement Fund       | 2.5904          | 2.5948      | 2.5946      | 2.5807      | 2.5557     |
| Nest 2053 Retirement Fund       | 2.5395          | 2.5438      | 2.5436      | 2.5300      | 2.5055     |
| Nest 2054 Retirement Fund       |